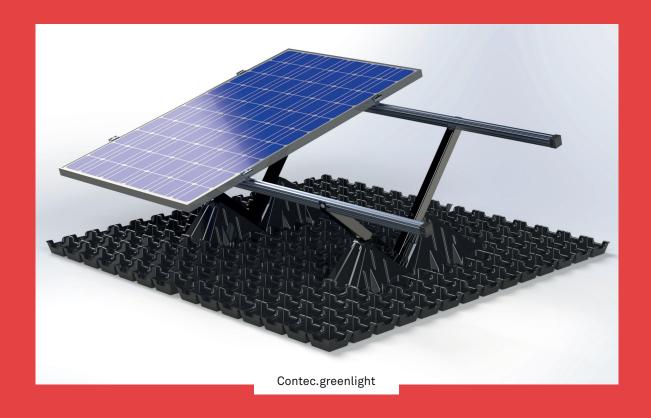

Contec.greenlight – Photovoltaics and green roof combined. Combine the advantages of green roofs and PV systems with the sophisticated elevation system for the unique EnergyGreenRoof.

## **Advantages**

- Penetration-free, ballast through green roofs
- · Quick & easy assembly
- Optimal use of roof space
- No yield loss due to shading of the plants
- Module height lower edge min. 30 cm from substrate
- Snow slides quickly
- No jam heat

## **Facts**

Plate dimension 1980 x 980 x 60 mm Net weight p. unit 12 kg

Water storage volume 39.5 liters, unfilled Module inclination 10°, 15°, 20° standard (optional)

Material Recycle HDPE, magnelis,

aluminum, stainless steel and steel galvanized