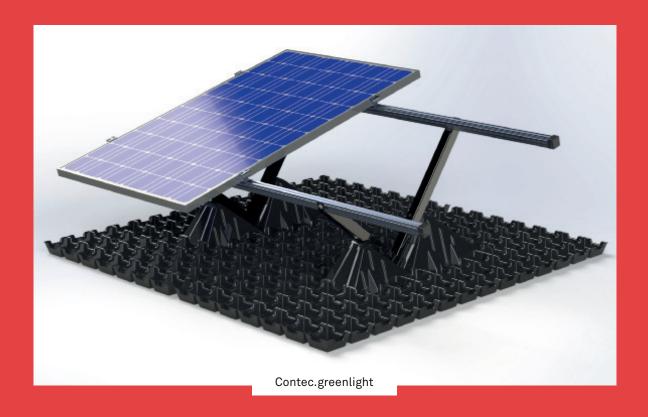

## C contec

Contec.greenlight

**Contec.greenlight** – Photovoltaics and green roof combined. Combine the advantages of green roofs and PV systems with the sophisticated elevation system for the unique EnergyGreenRoof.

## Advantages

- Penetration-free, ballast through green roofs
- Quick & easy assembly
- Optimal use of roof space
- No yield loss due to shading of the plants
- Module height lower edge min. 30 cm from substrate
- Snow slides quickly
- Nojam heat

## Facts

Plate dimension1980 x 980 x 60 mmNet weight p. unit12 kgWater storage volume39.5 liters, unfilledModule inclination10°, 15°, 20° standaMaterialRecycle HDPE, magaluminum stainlase

1980 x 980 x 60 mm 12 kg 39.5 liters, unfilled 10°, 15°, 20° standard (optional) Recycle HDPE, magnelis, aluminum, stainless steel and steel galvanized East, west or south